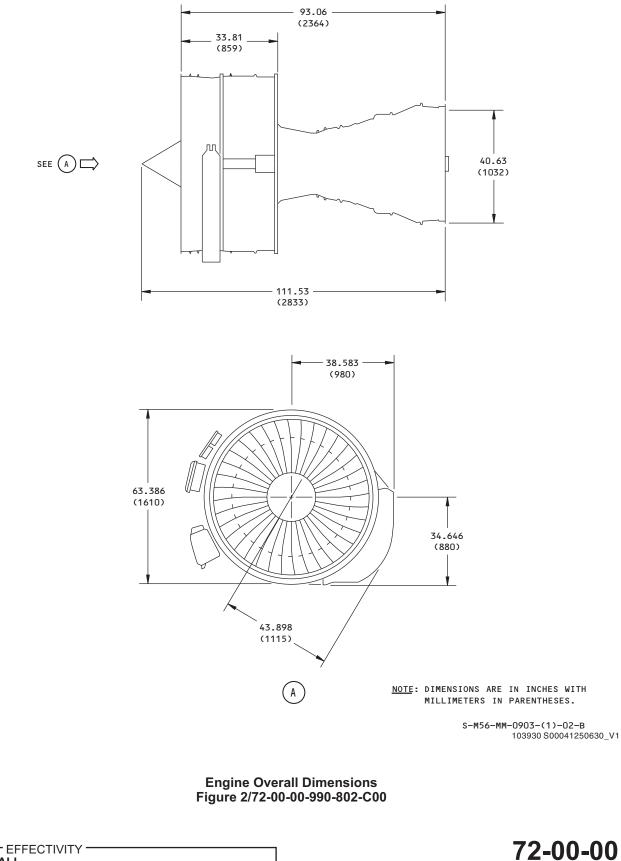

( BOEING

737-300/400/500 AIRCRAFT MAINTENANCE MANUAL

GUI ALL

Page 4 Mar 25/2015

ECCN 9E991 BOEING PROPRIETARY - Copyright © Unpublished Work - See title page for details

D6-37540