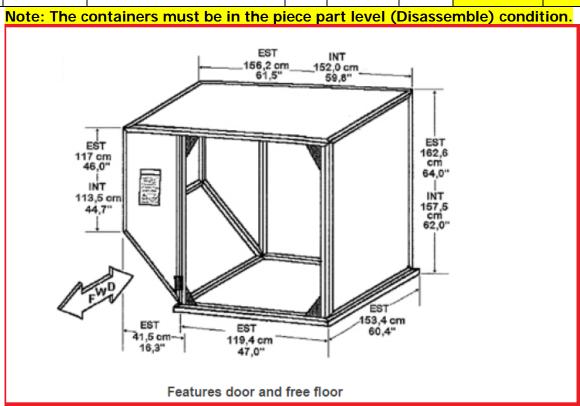

## SCHEDULE OF ITEMS AND PRICED QUOTATION

| Item | Description      | Part Number                                                                            | QTY   | Condition                  | Trace | Lead Time and Location of the Tires | \$Unit<br>Price | \$Total<br>Price |
|------|------------------|----------------------------------------------------------------------------------------|-------|----------------------------|-------|-------------------------------------|-----------------|------------------|
| 1    | CONTAINER<br>AKE | STANDARD CONTAINER AKE Refer to following Technical specification and piece parts list | 18 EA | Disassemble condition /New | ОЕМ   |                                     |                 |                  |

RELEASE DATE RFQ/G 3/8

| DOOR                | WIDE = 57,6" - 146,3 cm<br>HIGH= 59,4" - 150,8 cm                            |
|---------------------|------------------------------------------------------------------------------|
| FREE FLOR           | WIDE= 56,0" - 142,2 cm<br>LONG = 54,7" - 138,9 cm<br>HIGH = 62,0" - 157,5 cm |
| IATA CODE           | AKE - AVE - DVE                                                              |
| DCS AZ CODE         | LD3                                                                          |
| DIMENSIONS          | 60,4 x 61,5" x 64,0" / 153,4 x 156,2 x 162,6 cm                              |
| MAX STRUCTURAL LOAD | 3.500 lb - 1.587 kg                                                          |
| TARE                | 176 lb - 80 kg                                                               |
| NET ALLOWED WEIGHT  | 3.324 lb - 1.507 kg                                                          |
| MAX SURFACE LOAD    | $907~\mathrm{kg/m^2}$                                                        |
| VOLUME              | $4,3 \text{ m}^3$                                                            |